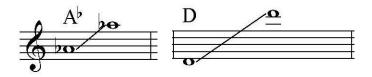

## Oboe:

Lincolnshire Posy – VI Lost Lady Found Bar 65 - 81 & 130 - End

(Upper part)

Second Suite in F-Holst 2nd Mvt. 4th Beat of Reh. A to 4 before End = 60

Gekeler Etude #4

D & Ab Major Scales (Like All County/District/State) = 100