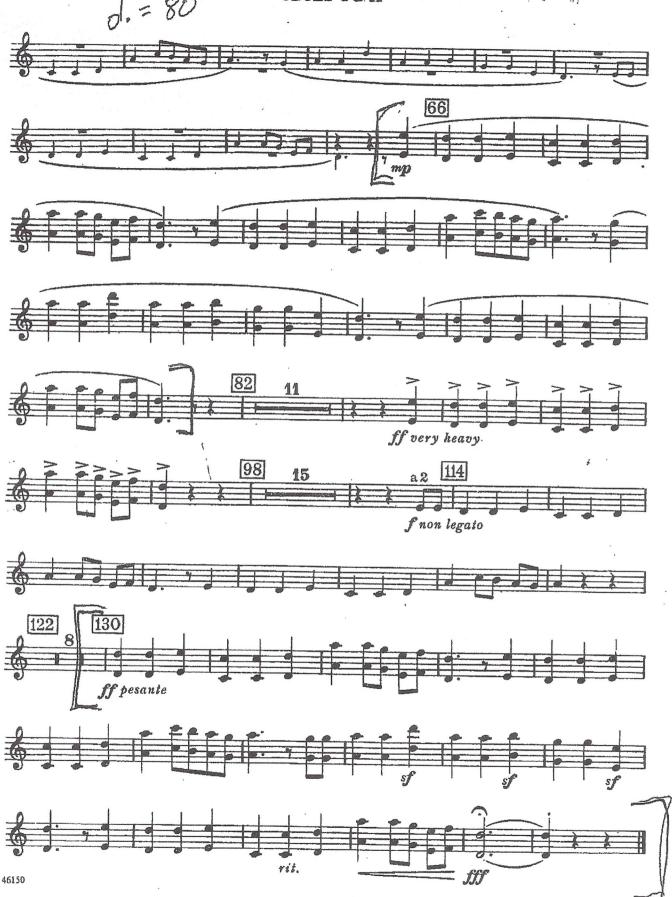

## Oboe:

Lincolnshire Posy – VI Lost Lady Found Bar 65 - 81 & 130 - End

(Upper part)

Second Suite in F-Holst 2nd Mvt. 4th Beat of Reh. A to 4 before End = 60

Gekeler Etude #4

D & Ab Major Scales (Like All County/District/State) = 100